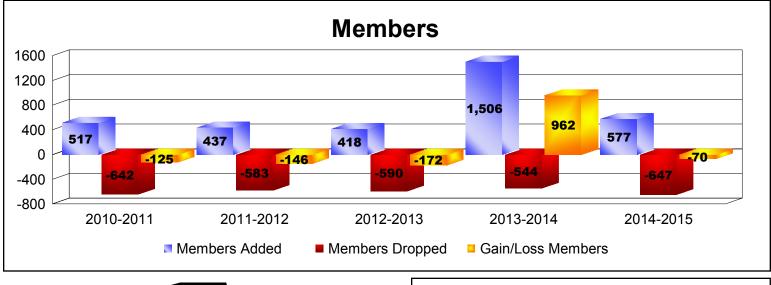

## District 336 A

| Year      | New<br>Clubs | Dropped<br>Clubs | Gain/<br>Loss<br>Clubs | New<br>Members | Charter<br>Members | Reinstate<br>Members | Transfer<br>Members | Total<br>Member<br>Added | Total<br>Members<br>Dropped | Gain/<br>Loss<br>Members |
|-----------|--------------|------------------|------------------------|----------------|--------------------|----------------------|---------------------|--------------------------|-----------------------------|--------------------------|
| 2010-2011 | 0            | -2               | -2                     | 501            | 0                  | 5                    | 11                  | 517                      | -642                        | -125                     |
| 2011-2012 | 0            | -1               | -1                     | 432            | 0                  | 3                    | 2                   | 437                      | -583                        | -146                     |
| 2012-2013 | 0            | -2               | -2                     | 408            | 0                  | 5                    | 5                   | 418                      | -590                        | -172                     |
| 2013-2014 | 0            | 0                | 0                      | 1494           | 0                  | 4                    | 8                   | 1506                     | -544                        | 962                      |
| 2014-2015 | 0            | -1               | -1                     | 567            | 1                  | 2                    | 7                   | 577                      | -647                        | -70                      |
| Average   | 0            | -1               | -1                     | 680            | 0                  | 4                    | 7                   | 691                      | -601                        | 90                       |