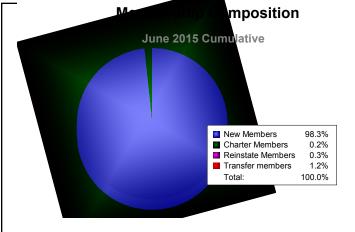

## District 336 A

| Year      | New<br>Clubs | Dropped<br>Clubs | Gain/<br>Loss<br>Clubs | New<br>Members | Charter<br>Members | Reinstate<br>Members | Transfer<br>Members | Total<br>Member<br>Added | Total<br>Members<br>Dropped | Gain/<br>Loss<br>Members |
|-----------|--------------|------------------|------------------------|----------------|--------------------|----------------------|---------------------|--------------------------|-----------------------------|--------------------------|
| 2010-2011 | 0            | -2               | -2                     | 501            | 0                  | 5                    | 11                  | 517                      | -642                        | -125                     |
| 2011-2012 | 0            | -1               | -1                     | 432            | 0                  | 3                    | 2                   | 437                      | -583                        | -146                     |
| 2012-2013 | 0            | -2               | -2                     | 408            | 0                  | 5                    | 5                   | 418                      | -590                        | -172                     |
| 2013-2014 | 0            | 0                | 0                      | 1494           | 0                  | 4                    | 8                   | 1506                     | -544                        | 962                      |
| 2014-2015 | 0            | -1               | -1                     | 567            | 1                  | 2                    | 7                   | 577                      | -647                        | -70                      |
| Average   | 0            | -1               | -1                     | 680            | 0                  | 4                    | 7                   | 691                      | -601                        | 90                       |