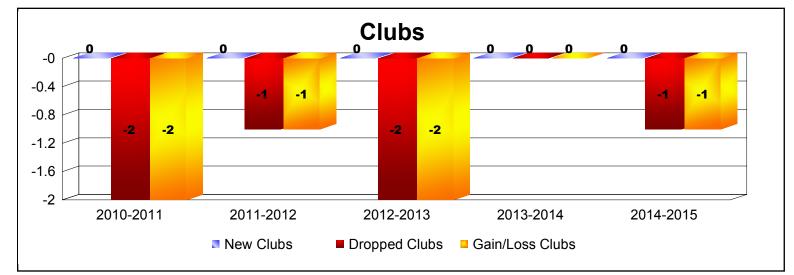

## District 336 A

| Year      | New<br>Clubs | Dropped<br>Clubs | Gain/<br>Loss<br>Clubs | New<br>Members | Charter<br>Members | Reinstate<br>Members | Transfer<br>Members | Total<br>Member<br>Added | Total<br>Members<br>Dropped | Gain/<br>Loss<br>Members |
|-----------|--------------|------------------|------------------------|----------------|--------------------|----------------------|---------------------|--------------------------|-----------------------------|--------------------------|
| 2010-2011 | 0            | -2               | -2                     | 501            | 0                  | 5                    | 11                  | 517                      | -642                        | -125                     |
| 2011-2012 | 0            | -1               | -1                     | 432            | 0                  | 3                    | 2                   | 437                      | -583                        | -146                     |
| 2012-2013 | 0            | -2               | -2                     | 408            | 0                  | 5                    | 5                   | 418                      | -590                        | -172                     |
| 2013-2014 | 0            | 0                | 0                      | 1494           | 0                  | 4                    | 8                   | 1506                     | -544                        | 962                      |
| 2014-2015 | 0            | -1               | -1                     | 567            | 1                  | 2                    | 7                   | 577                      | -647                        | -70                      |
| Average   | 0            | -1               | -1                     | 680            | 0                  | 4                    | 7                   | 691                      | -601                        | 90                       |