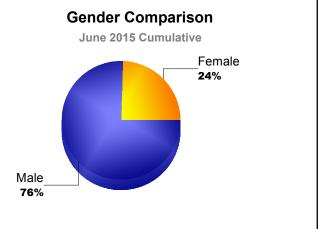

| -590                        | -172                     |
| 2013-2014 | 0            | 0                | 0                      | 1494           | 0                  | 4                    | 8                   | 1506                     | -544                        | 962                      |
| 2014-2015 | 0            | -1               | -1                     | 567            | 1                  | 2                    | 7                   | 577                      | -647                        | -70                      |
| Average   | 0            | -1               | -1                     | 680            | 0                  | 4                    | 7                   | 691                      | -601                        | 90                       |